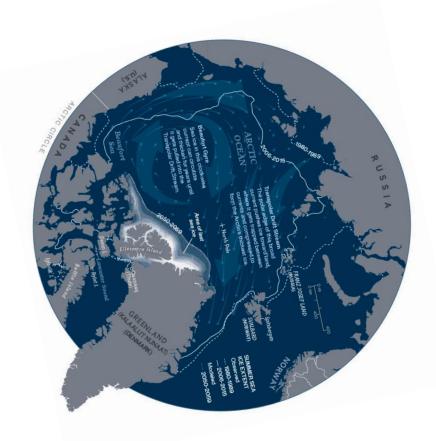

## MAP PAGE FOR PUZZLING OVER ARCTIC CLIMATE GROUP DISCUSSION ITEMS

- DO YOU KNOW WHAT OCEAN YOU ARE LOOKING AT?
- HOW DOES THIS DIFFER FROM WHAT YOU EXPECTED TO SEE?

• WHEN LOOKING AT THIS MAP WHAT DO YOU SEE THAT YOU WONDER ABOUT?