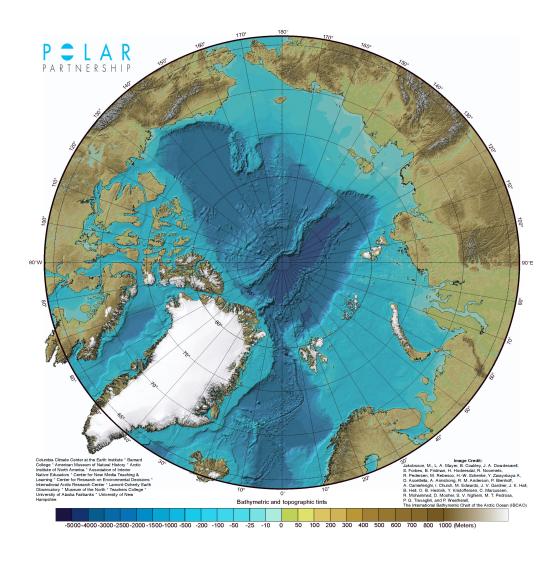

## MAP PAGE FOR PUZZLING OVER ARCTIC CLIMATE GROUP DISCUSSION ITEMS

- DO YOU KNOW WHAT OCEAN YOU ARE LOOKING AT?
- HOW DOES THIS DIFFER FROM WHAT YOU EXPECTED TO SEE?

• WHEN LOOKING AT THIS MAP WHAT DO YOU SEE THAT YOU WONDER ABOUT?