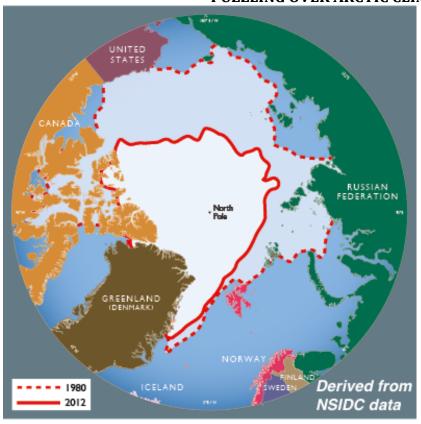

## PUZZLING OVER ARCTIC CLIMATE: GROUP DISCUSSION ITEMS

THE MAP ON THE LEFT IS HISTORIC SEA ICE COVER FROM NATIONAL SNOW & ICE DATA CENTER RECORDS. THE MAP ON THE RIGHT IS PROJECTIONS FOR SEA ICE COVER 2050-2059 FROM SCIENTISTS WORKING ON SEA ICE RESEARCH. IMAGINE THE ARCTIC IN THE YEAR YOU WERE BORN, AND THE YEAR YOUR PARENT'S WERE BORN? COMPARE THIS TO THE 2050 ARCTIC. CAN WE CHANGE THIS PROJECTED FUTURE OF ARCTIC SEA ICE? PROMISE TO TAKE ACTION BY MAKING A COMMITMENT ON THE "WHAT MORE CAN YOU DO?" SHEET. ONLY COMMIT TO SOMETHING NEW, ADDING TO WHAT YOU ARE ALREADY DOING. WHAT YOU DO NOW IS A HELP BUT WHAT WE DO IN ADDITION WILL HELP CREATE THE CHANGE WE NEED!